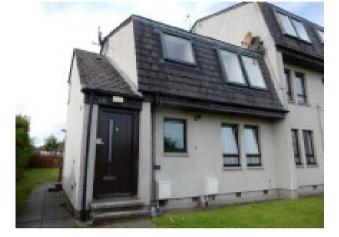

## Flat B, Pitmedden Terrace, Garthdee, AB10

£600 pcm

2 beds

## VIRTUAL VIEWINGS CAN BE ARRANGED! JUST ASK WHEN ENQUIRING

Two-bedroom fully furnished apartment (55m2) with separate kitchen and bathroom located close to RGU and the Garthdee shopping complex.

Recently refurbished with gas combination boiler, double glazing, shower cubicle, attractive neutral decoration with vinyl wood effect flooring in hall, kitchen, bathroom and two double bedrooms.