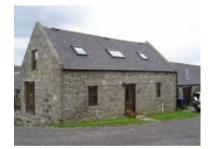

# Mill Cottage, Drumoak, AB31

£800 pcm

3 beds

Council Tax Band F

**LEASED** 

## VIRTUAL VIEWINGS CAN BE ARRANGED! JUST ASK WHEN ENQUIRING

Charming Victorian stone built traditional cottage with garage forming part of a group of former farm buildings within a pleasant rural setting close to the A93 North Deeside Road, Westhill and Kingswells.