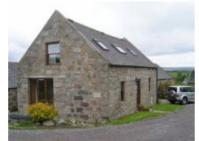

# Mill Cottage, Drumoak, AB31

£800 pcm

3 beds

Council Tax Band F

**LEASED** 

## VIRTUAL VIEWINGS CAN BE ARRANGED! JUST ASK WHEN ENQUIRING

Charming Victorian stone built traditional cottage with garage forming part of a group of former farm buildings within a pleasant rural setting close to the A93 North Deeside Road, Westhill and Kingswells.